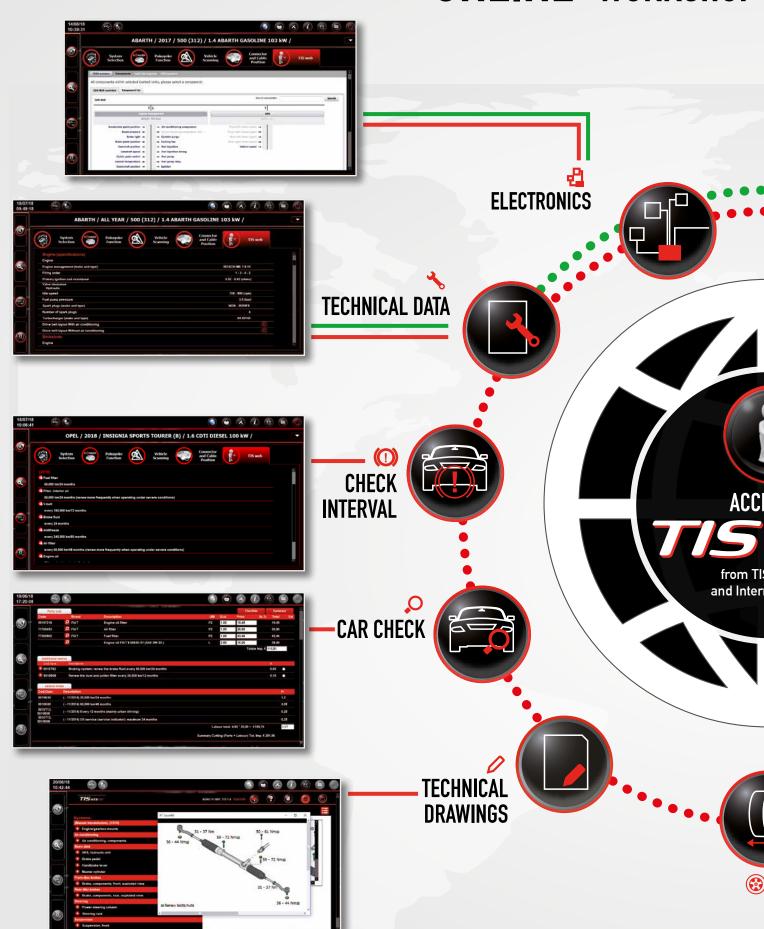

# ONLINE

**ONLINE** Workshop Data from your instrument. All services always available!

TIS WEB

**Spare Times** 

List

Car Check

**Lists Tires** 

**Lubricant and Fluids** 

**Electronics** 

**Check Intervals** 

**Technical Data** 

**Code Search Error** 

**Manuals** 

**Technical Drawings** 

TIS and TISweb integrate the information required to carry out vehicle repair and maintenance activities.

The technical specifications, the manufacturer's original procedures, the spare part prices are available both on the diagnosis instrument and through the use of an Internet browser. The "Electronics" section, integrating the "Error Code Search" (DTC) includes the wiring diagrams and the troubleshooting procedures, the special exclusive link between vehicle control unit (ECU), diagnosis tester (TIS) and on-line information (TISWEB), and allows having everything available in a single environment. The archive of your customers and their vehicles can be consulted with a click: making a service quotation is simple and quick.