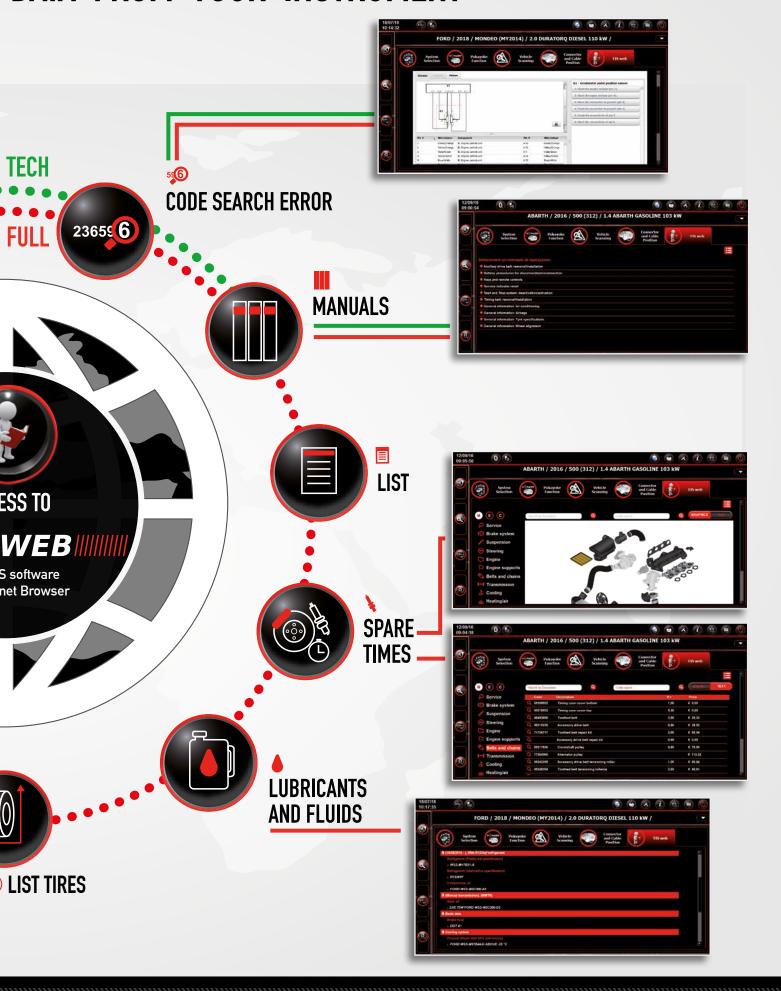

# ONLINE

**ONLINE** Workshop Data from your instrument. All services always available!

TIS WEB

**Spare Times** 

List

Car Check

**Lists Tires** 

**Lubricant and Fluids** 

**Electronics** 

**Check Intervals** 

**Technical Data** 

**Code Search Error** 

**Manuals** 

**Technical Drawings** 

TIS and TISweb integrate the information required to carry out vehicle repair and maintenance activities.

The technical specifications, the manufacturer's original procedures, the spare part prices are available both on the diagnosis instrument and through the use of an Internet browser. The "Electronics" section, integrating the "Error Code Search" (DTC) includes the wiring diagrams and the troubleshooting procedures, the special exclusive link between vehicle control unit (ECU), diagnosis tester (TIS) and on-line information (TISWEB), and allows having everything available in a single environment. The archive of your customers and their vehicles can be consulted with a click: making a service quotation is simple and quick.